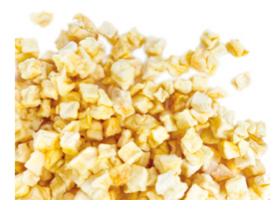

# **Description:**

Apple Dry Diced LM is prepared from clean, sound, and mature apples (Fuji, Gala, or Qinguan variety). The apples undergo a thorough process, including washing, peeling, coring, dicing, immersion in citric acid and SO2. The final product is dehydrated, visually inspected, and then packed.