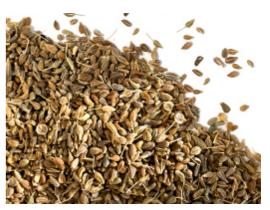

#### **Description:**

The good quality steam sterilized fruits of Pimpinella anisum Umbelifere family with greenish grey colour and a flavour typical of aniseed, with slight seasonal colour variation. Product complies with regulatory requirements.

#### **Ingredient Listing:**

Aniseed Whole

Pack Size: 25kg
Net Weight: 25
Per Pallet: 18

Product specifications subject to change without notice.