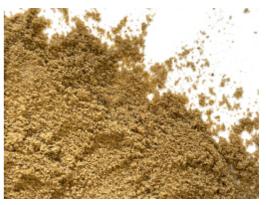

#### **Description:**

The good quality, steam sterilized and ground fruits of Pimpinella anisum. Product is greenish grey in colour with a flavour typical of aniseed.