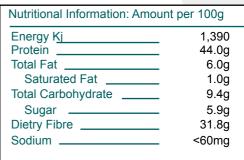

#### **Description:**

The product is free flowing yeast in the form of light fawn coloured rods and composed of living plant cells derived from a pure culture of Yeast (Saccharomyces cerevisiae). The yeast is grown to the required levels of protein and phosphate in sterilized molasses. It is then dried by controlled air drying of a filtered yeast suspension with added rehydration agents.

### **Ingredient Listing:**

Bakers Yeast, Emulsifier Sorbitan monostearate (491), Ascorbic Acid (300)

Pack Size: 10kg
Net Weight: 10
Per Pallet: 90

Product specifications subject to change without notice.