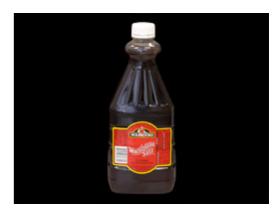

# Worcestershire Sauce 2Ltr

#### **Product Name:**

Worcestershire Sauce 2Ltr

## **Description:**

A thin, dark brown sauce with a sharp, spicy flavour. A light brown spice sediment forms on standing and is easily dispersed on shaking.