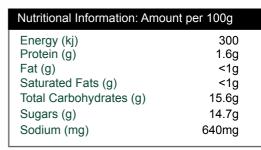

## **Ingredient Listing:**

Water, vinegar, brown sugar, golden syrup, anchovies, salt, tamarind, spices ...

Pack Size: 2Ltr Net Weight: 2 Per Pallet: 288

Product specifications subject to change without notice.