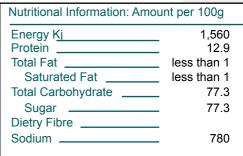

### **Ingredient Listing:**

Pasteurised Cheese Whey

Pack Size: 25kg
Net Weight: 25
Per Pallet: 32

Product specifications subject to change without notice.