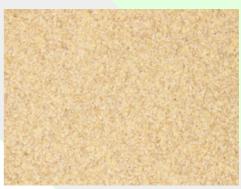

## **Description:**

Coarse particles of a mixture of embryo and bran separated during the milling of wheat, which has then been stabilised by heat treatment. These yellow / brown flakes also have a characteristic ,Äònutty,Äô flavour and odour.