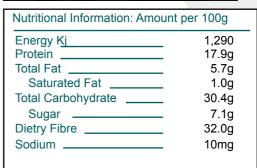

# Flour / Cereal / Premixes

# Wheat Germ Stabilised 15kg

#### **Product ID:**

WHEA030

### **Product Name:**

Wheat Germ Stabilised 15kg

#### **Country of Origin:**

Australia

## **Description:**

Coarse particles of a mixture of embryo and bran separated during the milling of wheat, which has then been stabilised by heat treatment. These yellow / brown flakes also have a characteristic ,Äònutty,Äô flavour and odour.





# Intended Use:

Food Ingredient. Intended for manufacture of food products which are cooked / ba

## **Ingredient Listing:**

Wheat Germ (100 %)

Pack Size: 15kg
Net Weight: 15
Per Pallet: 32

Product specifications subject to change without notice.