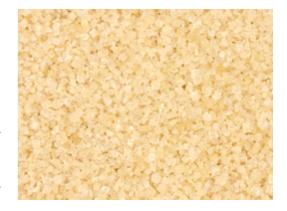

## Sugar Raw 25kg

**Product ID:** 

SUGA020

**Product Name:** 

Sugar Raw 25kg

**Country of Origin:** 

Australia

**Description:** 

A free-flowing food-grade sugar of straw colour with a characteristic flavour.

Intended Use:

Food ingredient

**Ingredient Listing:** 

Sugar Cane (100 %)

Pack Size: 25kg
Net Weight: 25
Per Pallet: 48

Product specifications subject to change without notice.