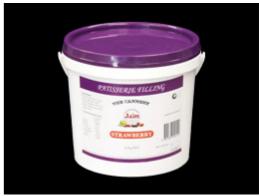

## Strawberry Filling 50% 4.5kg

#### **Product Name:**

Strawberry Filling 50% 4.5kg