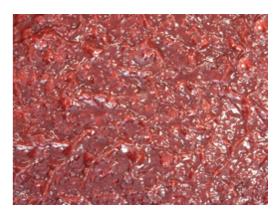

### **Description:**

This Strawberry filling is a soft red paste with a sweet berry flavour. The filling is made with 50% of our freshest strawberries. It's ideal for making tarts, cakes, cheesecakes and pastries in bakeries and patisseries. The filling is ready to use and its glossy texture gives your food an excellent finish. It's also kept fresh in an air-tight container to preserve all the fresh fruit flavours.