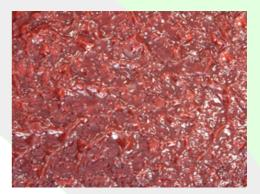

## Strawberry Filling 40% 12kg

#### **Description:**

This Strawberry filling is a soft red paste with a sweet berry flavour. The filling is made with 40% of our freshest strawberries. It,Äôs ideal for making tarts, cakes, pies and pastries in bakeries and patisseries. Thefilling is ready to use and its glossy texture gives your food an excellent finish. It,Äôs also kept fresh in an air-tight container to preserve all the fresh fruit flavours.