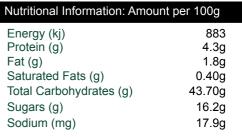

### **Ingredient Listing:**

Marine salt, Rice Flour, Sugar, Natural Vegetable Flavours, Yeast Extracts, Soy

Pack Size: 15kg
Net Weight: 15
Per Pallet: 42

Product specifications subject to change without notice.