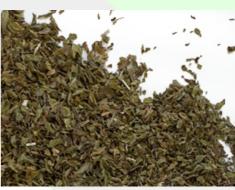

#### **Description:**

The dried, rubbed whole and broken leaves of spearmint (Mentha spicata / piperita). This material may contain some degree of stem from the mint plant.