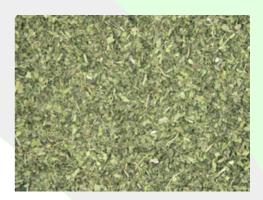

# Spearmint Leaves Rubbed 10kg

### **Description:**

Spearmint Leaves Cut is dark green in colour with a strong, clean, sweet, menthol flavour.