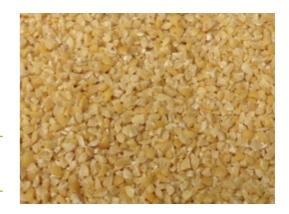

# Soya Kibbled 25kg

## **Description:**

Produced from the milling of clean, dehulled soybeans. Product is full fat and enzyme active.

## **Ingredient Listing:**

Soya Beans (100 %)

| Pack Size:  | 25kg |
|-------------|------|
| Net Weight: | 25   |
| Per Pallet: | 42   |

Product specifications subject to change without notice.

| Nutritional Information: Amount per 100g |               |  |
|------------------------------------------|---------------|--|
| Energy (kj)                              | 1,723<br>38.8 |  |
| Protein (g)<br>Fat (g)                   | 38.8<br>21    |  |
| Saturated Fats (g)                       | 3.1           |  |
| Total Carbohydrates (g)                  | 9.8           |  |
| Sugars (g)                               | 4.6           |  |
| Sodium (mg)                              | less than 3   |  |