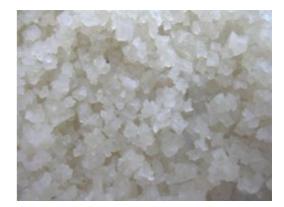

## **Description:**

Naturally evaporated sea salt produced by solar evaporation of seawater, harvested, washed, dried, sized and packed in accordance with GMP. This product is translucent to white solid, with a texture of coarse crystals and a mean particle size of approximately 3.0mm.