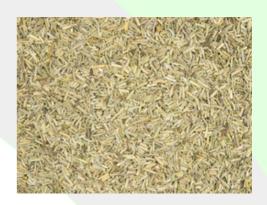

# Rosemary Cut SS 10kg

## **Description:**

Cut dried leaves of Rosmarinus officinalis. The product is green to brownish/green with a clean, camphoraceous aroma and pungent, bitter flavour. Product complies with relevant regulatory requirements