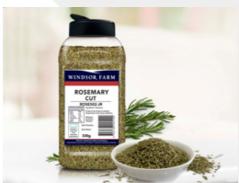

# **Windsor Farm**

# Rosemary Cut 330g Jar

#### **Product ID:**

ROSE502-JR

#### **Product Name:**

Rosemary Cut 330g Jar