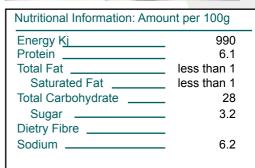

### **Ingredient Listing:**

Rosemary

Pack Size: 330g
Net Weight: 0.33
Per Pallet: 288

Product specifications subject to change without notice.