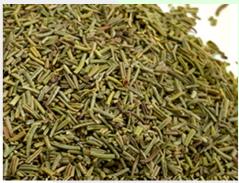

## **Description:**

Cut dried leaves of Rosmarinus officinalis. The product is green to brownish/green with a clean, camphoraceous aroma and pungent, bitter flavour. Product complies with relevant regulatory requirements