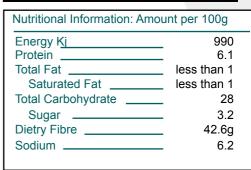

# **Herbs**

# Rosemary Cut 1kg

#### **Product ID:**

ROSE502-1

#### **Product Name:**

Rosemary Cut 1kg

### **Country of Origin:**

Imported rosemary or processed in Australia from

### **Description:**

Cut dried leaves of Rosmarinus officinalis. The product is green to brownish/green with a clean, camphoraceous aroma and pungent, bitter flavour. Product complies with relevant regulatory requirements





## **Intended Use:**

Food supplied as an ingredient for use in further manufacturing or processing

#### **Ingredient Listing:**

Rosemary cut

Pack Size: 1kg
Net Weight: 1

Per Pallet: 240

Product specifications subject to change without notice.