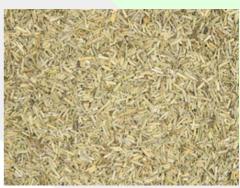

### **Description:**

Cut dried leaves of Rosmarinus officinalis. The product is green to brownish/green with a clean, camphoraceous aroma and pungent, bitter flavour. Product complies with relevant regulatory requirements