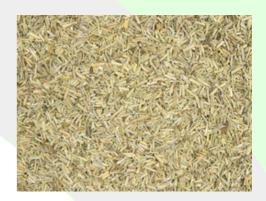

# Rosemary Cut 10kg

## **Description:**

Rosemary is green to brown-green in colour with a clean aroma and a pungent, bitter flavour. It's great for making casseroles, sauces, fish and soups.