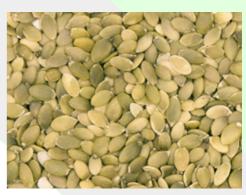

# Pumpkin Seed Kernel H/Treated 25kg

# **Description:**

A Grade Pumpkin Seed Kernels obtained through shelling, drying, colour sorting, hand picking and then re-cleaning via the advanced screener, aspirator, de-stoner, gravity advance screener, x-ray and metal detector.