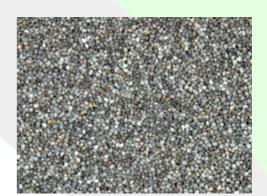

# Poppy Seed SS 15kg

### **Description:**

Poppy Seeds Steam Sterilised are whole dried poppy seeds which are blue to dark blue in colour with an aroma and taste typical of poppy seeds.