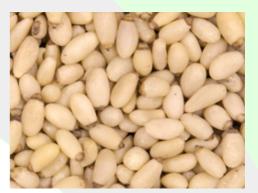

### Pine Nut Kernels 25kg Premium

#### **Description:**

Pine nut kernels are obtained from freshly picked pine nuts. These kernels are subject to seasonal colour and flavour variations.