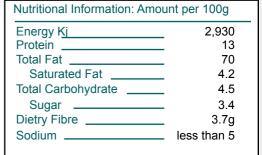

Frutex Australia Pty Ltd ABN 35 050 854 034 18 St Albans Rd Kingsgrove NSW 2208 ph (612) 95026500 fx (612) 95026511 www.frutex.com.au (ACN 058 187 376)

# Nuts

### Pine Nut Kernels 25kg Premium

#### **Product ID:**

PINE200

#### **Product Name:**

Pine Nuts 25kg

#### **Country of Origin:**

China

#### **Description:**

Pine nut kernels are obtained from freshly picked pine nuts. These kernels are subject to seasonal colour and flavour variations.





#### **Intended Use:**

Food supplied as an ingredient for use in further manufacturing or processing

#### **Ingredient Listing:**

Pine nuts (100%)

| Pack Size:  | 25kg |
|-------------|------|
| Net Weight: | 25   |
| Per Pallet: | 24   |

Product specifications subject to change without notice.







## **QUALITY INGREDIENTS TO THE FOOD INDUSTRY**