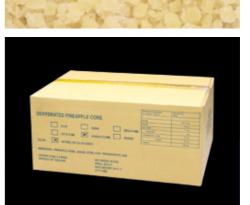

# **PINEAPPLE DRY DICED 4-8mm 20KG**

# **Description:**

Dehydrated pineapple core granules are prepared from fresh pineapple, which has been peeled, cut, sulphured, dipped in syrup, and processed by hot air dehydration.

### **Ingredient Listing:**

Pineapple Core (47 %), Sugar – Cane (48 %), Citric Acid (E330) (0.80 %), Preserv

# Pack Size:

Net Weight: 4X5KG Per Pallet: 40

Product specifications subject to change without notice.