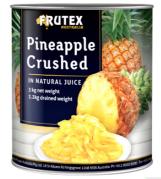

### Pineapple Crushed in Natural Juice 3A10

### **Product Name:**

Pineapple Crushed in Natural Juice 3A10

#### **Description:**

Reasonably uniform pineapple crushed packed in juice

Food Ingredient