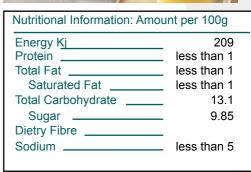

# **Frozen Fruit**

# Pineapple Diced IQF 1kg Speedyberry

#### **Product ID:**

PINE011

#### **Product Name:**

Pineapple Diced IQF 1kg SpeedyBerry

### **Country of Origin:**

Costa Rica

#### **Description:**

Prepared from fresh pineapple (Ananas comosus L. Meer, Cayenne variety), which is washed, peeled, cut, individually quick frozen and packaged.





# **Intended Use:**

Food supplied as an ingredient for use in further manufacturing or processing

# **Ingredient Listing:**

Pineapple (100 %)

1kg **Pack Size:** 1 **Net Weight:** 600

**Per Pallet:** 

Product specifications subject to change without notice.