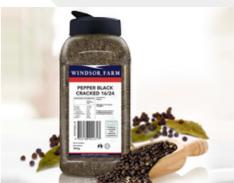

# **Windsor Farm**

# Pepper Black Cracked 16/24 SS 460g Jar

#### **Product Name:**

Pepper Black Cracked 16/24 SS 460g Jar