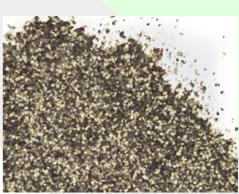

# **Description:**

Pepper Black Cracked 16/24 Iprocessed and packed in Australia or imported pepper, origin: Vietnam / India / Indonesia

| . 19                 | FEFFER BLACK<br>CRACKID 16/24 | A            |         |
|----------------------|-------------------------------|--------------|---------|
| Nutritional          | Information                   | n: Amount pe | er 100g |
| Energy Ki<br>Protein |                               |              | 1,312   |
| rotein _             |                               |              | 12.1    |