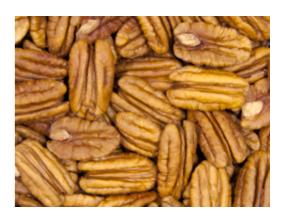

# Pecan Halves Aust 14kg

## **Description:**

Pecan mammoth halves are originated from cleaned, dried, well-developed pecan halves. The product will be an entire pecan kernel with not more than one-eighth of its original volume missing. The pieces will be free flowing and crisp to bite.