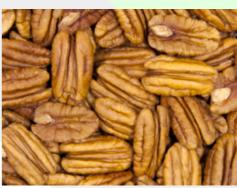

#### **Description:**

Pecan mammoth halves are originated from cleaned, dried, well-developed pecan halves. The product will be an entire pecan kernel with not more than one-eighth of its original volume missing. The pieces will be free flowing and crisp to bite.