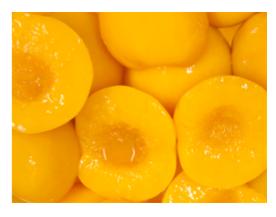

### **Description:**

Product is made from sound fruit of the tree  $\Pi$ Prunus persica. Peaches are harvested at the appropriate stage of maturity, mechanically pitted, cut into halves, skin removed, washed, inspected, packed into cans which are filled with sugar syrup. Then the cans are seamed and pasteurised.

#### **Ingredient Listing:**

Peach (> 57 %), Water (33.4 %), Sugar (9.5 %), Citric Acid (E330) (0.1 %)

Pack Size: 3A10
Net Weight: 9
Per Pallet: 96

Product specifications subject to change without notice.