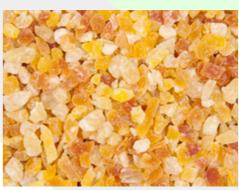

### **Description:**

The papaya is dried, diced and sweetened with sugar in Thailand. All the nutrients and flavours of the fruit are preserved and sealed in 5kg bags. The colour and sweet taste of the fruit make them great for cereals, snacks, desserts and confectionery. Papaya is also a good source of antioxidants, vitamins and minerals.