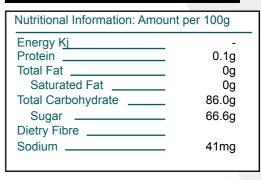

### **Ingredient Listing:**

Papaya, Sugar, Preservative – Sodium Metabisulphite (E223).

Pack Size: 20kg
Net Weight: 20
Per Pallet: 40

Product specifications subject to change without notice.