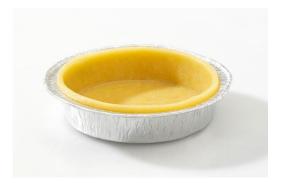

## Pastry Butter Sweet Shortbread 85mm 72qty

**Product ID:** 

PAST210

**Product Name:** 

Pastry Butter Sweet Shortbread 85mm 72qty

**Country of Origin:** 

Manufactured in Australia from local and imported

**Description:** 