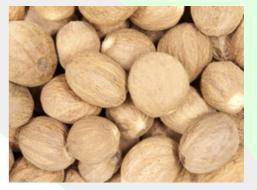

# Nutmeg Whole 1kg

### **Description:**

The whole dried seed of the nutmeg tree, L: Myristica fragrans, family: Myristicaceae, where the pericarp is removed from seeds by abrasion. The product is light tan to brown in colour with strong aromatic flavour.