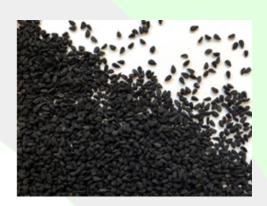

# Nigella Seed 25kg - See Tim

### **Description:**

Nigella Seeds are tiny black seeds with a peppery taste. They can be used in breads, biscuits, salads and pastries. The seeds are packed into 25kg bags and should be stored in a cool, dry place for a long shelf life.