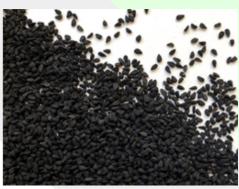

### **Description:**

Good quality, clean nigella seeds family Nigella sativa Lat. Black, free flowing, tear shaped seeds approx.1 Π3 mm in length. Product complies with relevant regulatory requirements.