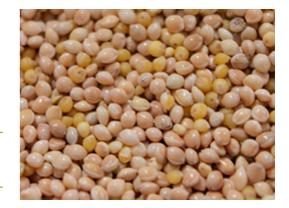

# Millet Hulled 25kg

### **Description:**

Millet Whole is the seed of the fast growing cereal Eleusine coracana, which had the outer husk, removed.