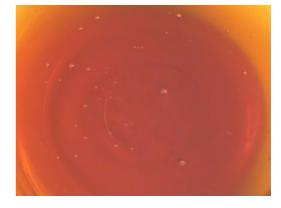

### **Description:**

A clear light brown liquid with a thick syrup-type consistency and a distinct maple flavour and aroma when diluted as recommended. The colour of the concentrate may vary with age and raw materials.