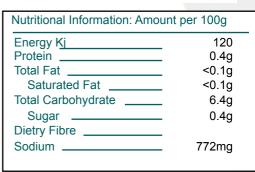

#### **Ingredient Listing:**

Modified starch (1422), maize starch, salt, yeast extract, HVP , maltodextrin...

Pack Size: 2kg
Net Weight: 2
Per Pallet: 24

Product specifications subject to change without notice.