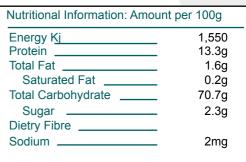

### **Ingredient Listing:**

Wheat Flour, Thiamine, Folic Acid

Pack Size: 12.5kg
Net Weight: 12.5
Per Pallet: 100

Product specifications subject to change without notice.