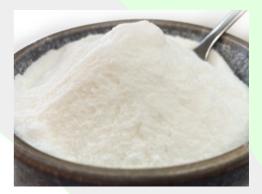

### **Rice Flour Superfine 25kg**

#### **Description:**

Rice flour fine is produced by milling white rice to flour. Product has a bland odour and taste.

#### Ingredient Listing:

Rice (100 %)

| Pack Size:  | 25kg |
|-------------|------|
| Net Weight: | 25   |
| Per Pallet: | 42   |

Product specifications subject to change without notice.

| Nutritional Information: Amount per 100g |       |
|------------------------------------------|-------|
| Energy Kj                                | 1,490 |
| Protein                                  | 6.8   |
| Total Fat                                | 1     |
| Saturated Fat                            | 1     |
| Total Carbohydrate                       | 79.1  |
| Sugar                                    | 1     |
| Dietry Fibre                             |       |
| Sodium                                   | 82    |
|                                          |       |