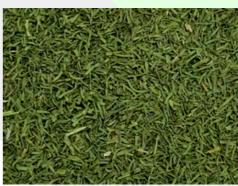

## **Description:**

This product consists of the leaf portion of harvested dill, Anethum graveolens, family Umbelliferae, which have been washed, trimmed and dried.