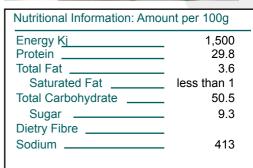

#### **Ingredient Listing:**

Dill Tips

Pack Size: 250g
Net Weight: 0.25
Per Pallet: 480

Product specifications subject to change without notice.