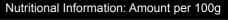

| Energy (kj)             | 1,620  |
|-------------------------|--------|
| Protein (g)             | 0.0g   |
| Fat (g)                 | 0.0g   |
| Saturated Fats (g)      | 0.0g   |
| Total Carbohydrates (g) | 93.2g  |
| Sugars (g)              | 87.3g  |
| Sodium (mg)             | 459 mg |
|                         |        |