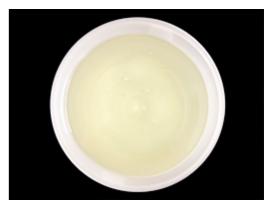

Corn syrup is a medium viscosity glucose syrup manufactured by dual enzyme hydrolysis of maize starch.

**Intended Use:** 

Food supplied as an ingredient for use in further manufacturing or processing

**Ingredient Listing:** 