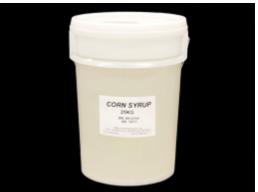

## Corn Syrup 25kg Glucose 43BE

**Product ID:** 

CORN090

**Product Name:** 

Corn Syrup 25kg

**Country of Origin:** 

China

**Description:** 

Carbohydrate, Water

Pack Size: 25kg
Net Weight: 25
Per Pallet: 32

Product specifications subject to change without notice.

| Nutritional Information: Amount per 100g |       |
|------------------------------------------|-------|
| Energy (kj)                              | 1,370 |
| Protein (g)                              | 0.1   |
| Fat (g)                                  | 0     |
| Saturated Fats (g)                       | 0     |
| Total Carbohydrates (g)                  | 80.9  |
| Sugars (g)                               | 79.6  |
| Sodium (mg)                              | 8     |
|                                          |       |