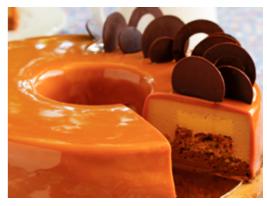

Viscous paste with Caramel as flavour component for fine bakers wares and sweet confectionery. Ideal for fine pastries and desserts.

Nutritional Information: Amount per 100g

|             | Energy (kj)             | 1,247 |
|-------------|-------------------------|-------|
|             | Protein (g)             | 1     |
|             | Fat (g)                 | 1     |
|             | Saturated Fats (g)      | 0.52  |
|             | Total Carbohydrates (g) | 70    |
| lised sugar | Sugars (g)              | 65    |