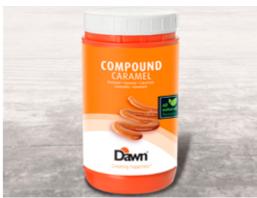

## Compound Caramel 1kg

**Product ID:** 

COMP410

**Product Name:** 

Compound Caramel 1kg

**Country of Origin:** 

Belgium

**Description:** 

Viscous paste with Caramel as flavour component for fine bakers wares and sweet confectionery. Ideal for fine pastries and desserts.

Nutritional Information: Amount per 100g

|             | Energy (kj)             | 1,247 |
|-------------|-------------------------|-------|
|             | Protein (g)             | 1     |
|             | Fat (g)                 | 1     |
|             | Saturated Fats (g)      | 0.52  |
|             | Total Carbohydrates (g) | 70    |
| lised sugar | Sugars (g)              | 65    |