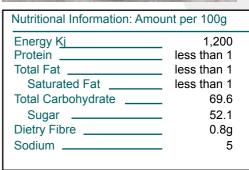

#### **Ingredient Listing:**

Sugar, Glucose Syrup, Banana Puree, glucose-Fructose Syrup...

1kg **Pack Size: Net Weight:** 336

**Per Pallet:** 

Product specifications subject to change without notice.