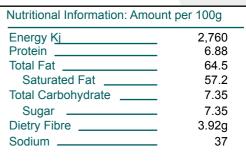

## **Ingredient Listing:**

Coconut ( $\geq$  99.995 %), Sodium Metabisulphite (E223) ( $\leq$  50 ppm) ( $\leq$  0.005 %)

Pack Size: 1kg
Net Weight: 1
Per Pallet: 240

Product specifications subject to change without notice.