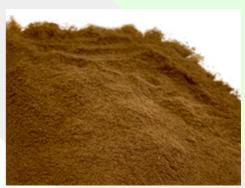

#### **Description:**

The ground, dried, kibbled bark of Cinnamomum Burmani. Product is reddish brown colour powder with slight seasonal colour change due to the agricultural nature of the product and slightly sweet pungent earthy aroma. Product complies with regulatory requirements.