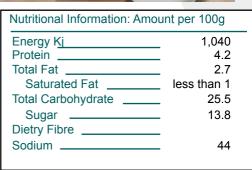

# **Windsor Farm**

# Cinnamon Ground #90 Mesh 500g Jar

#### **Product ID:**

CINN055-JR

#### **Product Name:**

Cinnamon Ground #90 Mesh 500g Jar

## **Country of Origin:**

Indonesia

#### **Description:**

The ground, dried, kibbled bark of Cinnamomum Burmani. Product is reddish brown colour powder with slight seasonal colour change due to the agricultural nature of the product and slightly sweet pungent earthy aroma. Product complies with regulatory requirements.





# **Intended Use:**

Food supplied as an ingredient for use in further manufacturing or processing

## **Ingredient Listing:**

Cinnamon Ground

Pack Size: 500g
Net Weight: 0.5
Per Pallet: 288

Product specifications subject to change without notice.