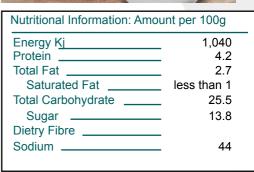

# **Spices**

# Cinnamon Ground #90 Mesh 1kg

#### **Product ID:**

CINN055-01

#### **Product Name:**

Cinnamon Ground #90 Mesh 1kg

# **Country of Origin:**

Indonesia

## **Description:**

The ground, dried, kibbled bark of Cinnamomum Burmani. Product is reddish brown colour powder with slight seasonal colour change due to the agricultural nature of the product and slightly sweet pungent earthy aroma. Product complies with regulatory requirements.





### **Intended Use:**

Food supplied as an ingredient for use in further manufacturing or processing

# **Ingredient Listing:**

Cinnamon Ground

Pack Size: 1kg
Net Weight: 1

Per Pallet: 480

Product specifications subject to change without notice.