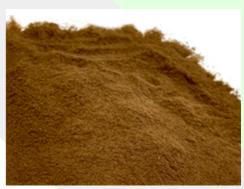

## **Description:**

The ground, dried, kibbled bark of Cinnamomum Burmani. Product is reddish brown colour powder with slight seasonal colour change due to the agricultural nature of the product and slightly sweet pungent earthy aroma. Product complies with regulatory requirements.