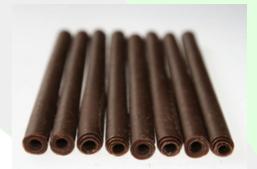

## Choc Decotubes Dark 700g 71106

#### **Description:**

These Plain chocolate cigarellos are premium chocolates made from quality ingredients in the Netherlands. The smooth texture and colours of the chocolate give your food an excellent finish. These chocolate decorations are light weight and finely cut to shape, making them ideal for decorating pastries, cakes and desserts. It's also kept fresh in small, compact boxes for easy storage.