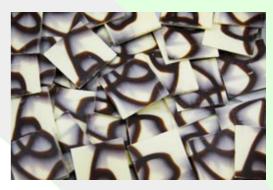

# **Chocolate Decorations**

Choc Diablo Square Dark and White 1.09kg 73226

### **Product Name:**

Choc Diablo Square Dark/White 1.09kg 73226

#### **Description:**

Chocolate Diablo squares are made of quality ingredients in the Netherlands out of plain and white chocolate. The smooth texture and colours of the chocolate give your food an excellent finish. These chocolate decorations are light weight and finely cut to shape, making them ideal for decorating, cakes and desserts. It's also kept fresh in small, compact boxes for easy storage.

525 pcs per 1.09kg