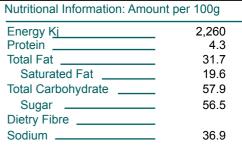

# **Description:**

White chocolate with a dark-brown resp. cream-colour and a characteristic odour and taste of plain white chocolate.

| Nutritional Information: Amount per 100g |
|------------------------------------------|