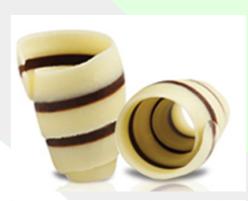

# Choc Rose Duo White and Dark 400g 72182

# **Description:**

White chocolate with a dark-brown resp. cream-colour and a characteristic odour and taste of plain white chocolate.

| Nutritional Information: Amount per 100g |
|------------------------------------------|